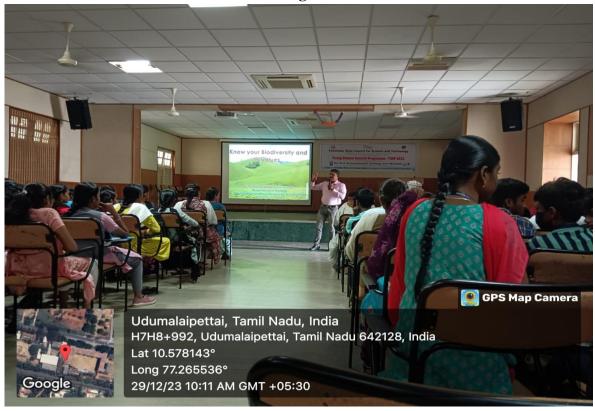

### DEPARTMENT OF ZOOLOGY

Organizes a **Guest Lecture on** (Under the DBT Star Status Scheme)

"Know Your Biodiversity and its value"

### "KNOW YOUR BIODIVERSITY AND ITS VALUE"

(Under DBT Star Status Scheme)

### **RESOURCE PERSON**

Dr.Raju Ramasubu Department of Biology, Gandhigram Rural Institute, Dindugal, Tamil Nadu.

Venue Date: 29.12.2023 Time: 9:00 am - 3:30 pm Conference Hall I

Dr.D.Abirami

Dr.N.Lakshmi Dr.S.Kalaichelvi HOD Principal i/c

# "Know Your Biodiversity and its value" Report - Minutes

| Guest Lecture on know your sincliversity and It's value       |
|---------------------------------------------------------------|
| Date: 29.12.2023 Venue: Conference Hall                       |
| Time: 9: Am - 3.30 Pm Beneficieres: 80 school standents +80   |
| Resource Person: Zoolog students + 5 facultie                 |
| Dr. Raju Ramacubu.                                            |
| Department of Biology, Gandhigram Runal                       |
| Institute. Dindigal, Tamil Nadu.                              |
| Resoure person enlightened the students about the             |
| plants, types of leaves, flowers and preparation of Herbarius |
| Out come: 3 chool students were highly attracted to his.      |
| talk and learned the methods of Herbarian preparation         |
| Opline Tombre                                                 |
| Signature of the Signature of the Signature of the            |
| DET co- prolination HoD Princepal                             |
| 1357 co. prouveron 1100 principal                             |
|                                                               |
|                                                               |