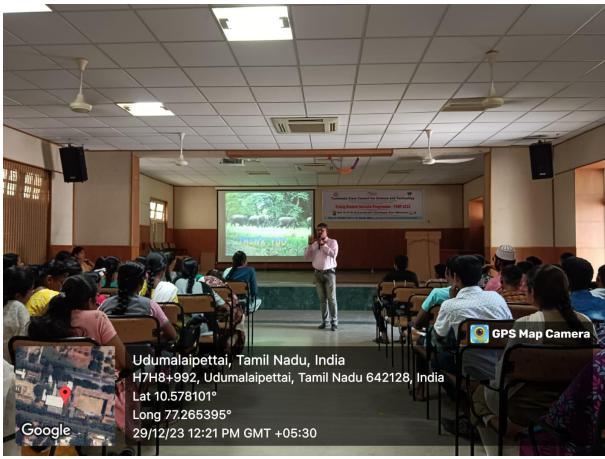

# "Know Your Biodiversity and its value" Report - Minutes

| Guest Lecture on know your sincliversity and It's value       |
|---------------------------------------------------------------|
| Date: 29.12.2023 Venue: Conference Hall                       |
| Time: 9: Am - 3.30 Pm Beneficieres: 80 school standents +80   |
| Resource Person: Zoolog students + 5 facultie                 |
| Dr. Raju Ramacubu.                                            |
| Department of Biology, Gandhigram Runal                       |
| Institute. Dindigal, Tamil Nadu.                              |
| Resoure person enlightened the students about the             |
| plants, types of leaves, flowers and preparation of Herbarius |
| Out come: 3 chool students were highly attracted to his.      |
| talk and learned the methods of Herbarian preparation         |
| Opline Tombre                                                 |
| Signature of the Signature of the Signature of the            |
| DET co- prolination HoD Princepal                             |
| 1357 co. prouveron 1100 principal                             |
|                                                               |
|                                                               |

### Geo - tag Photos