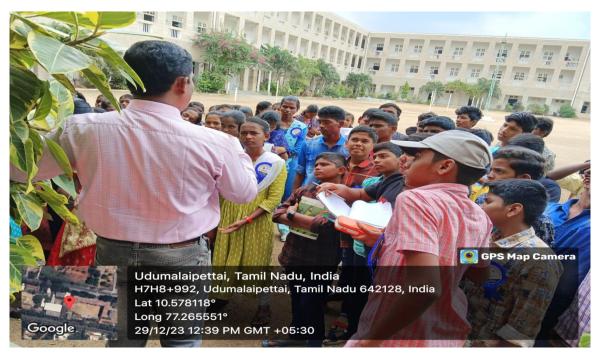

# "Know Your Biodiversity and its value" Report - Minutes

| Guest Lecture on know your sincliversity and It's value       |
|---------------------------------------------------------------|
| Date: 29.12.2023 Venue: Conference Hall                       |
| Time: 9: Am - 3.30 Pm Beneficieres: 80 school standents +80   |
| Resource Person: Zoolog students + 5 facultie                 |
| Dr. Raju Ramacubu.                                            |
| Department of Biology, Gandhigram Runal                       |
| Institute. Dindigal, Tamil Nadu.                              |
| Resoure person enlightened the students about the             |
| plants, types of leaves, flowers and preparation of Herbarius |
| Out come: 3 chool students were highly attracted to his.      |
| talk and learned the methods of Herbarian preparation         |
| Opline Tombre                                                 |
| Signature of the Signature of the Signature of the            |
| DET co- prolination HoD Princepal                             |
| 1357 co. prouveron 1100 principal                             |
|                                                               |
|                                                               |