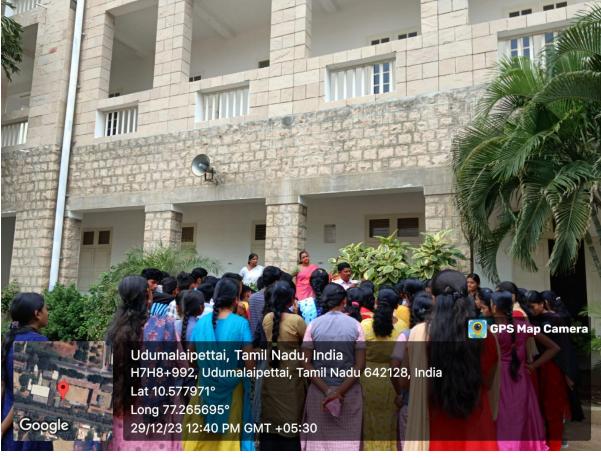

# "Know Your Biodiversity and its value" Report - Minutes

| Guest Lecture on know your sincliversity and It's value       |
|---------------------------------------------------------------|
| Date: 29.12.2023 Venue: Conference Hall                       |
| Time: 9: Am - 3.30 Pm Beneficieres: 80 school standents +80   |
| Resource Person: Zoolog students + 5 facultie                 |
| Dr. Raju Ramacubu.                                            |
| Department of Biology, Gandhigram Runal                       |
| Institute. Dindigal, Tamil Nadu.                              |
| Resoure person enlightened the students about the             |
| plants, types of leaves, flowers and preparation of Herbarius |
| Out come: 3 chool students were highly attracted to his.      |
| talk and learned the methods of Herbarian preparation         |
| Opline Tombre                                                 |
| Signature of the Signature of the Signature of the            |
| DET co- prolination HoD Princepal                             |
| 1357 co. prouveron 1100 principal                             |
|                                                               |
|                                                               |

### Geo - tag Photos