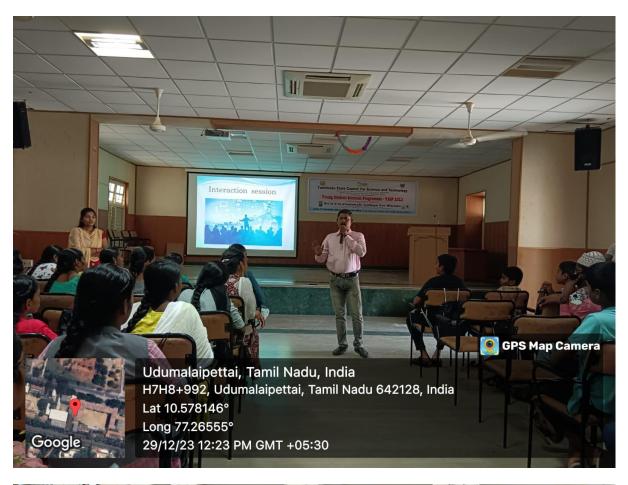

# "Know Your Biodiversity and its value" Report - Minutes

| Guest Lecture on know your sincliversity and It's value       |
|---------------------------------------------------------------|
| Date: 29.12.2023 Venue: Conference Hall                       |
| Time: 9: Am - 3.30 Pm Beneficieres: 80 school standents +80   |
| Resource Person: Zoolog students + 5 facultie                 |
| Dr. Raju Ramacubu.                                            |
| Department of Biology, Gandhigram Runal                       |
| Institute. Dindigal, Tamil Nadu.                              |
| Resoure person enlightened the students about the             |
| plants, types of leaves, flowers and preparation of Herbarius |
| Out come: 3 chool students were highly attracted to his.      |
| talk and learned the methods of Herbarian preparation         |
| Opline Tombre                                                 |
| Signature of the Signature of the Signature of the            |
| DET co- prolination HoD Princepal                             |
| 1357 co. prouveron 1100 principal                             |
|                                                               |
|                                                               |

### Geo - tag Photos