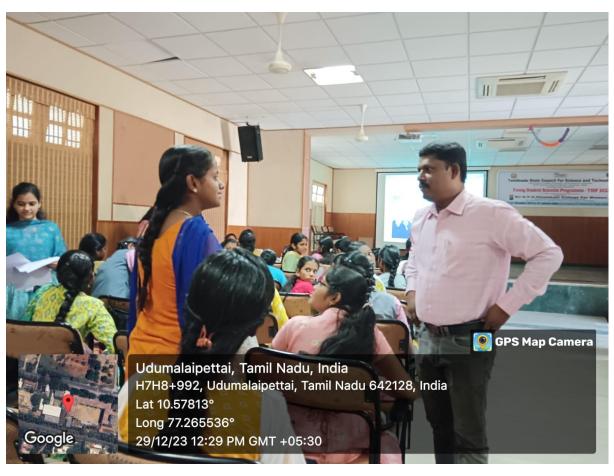

# "Know Your Biodiversity and its value" Report - Minutes

| Guest Lecture on know your sincliversity and It's value       |
|---------------------------------------------------------------|
| Date: 29.12.2023 Venue: Conference Hall                       |
| Time: 9: Am - 3.30 Pm Beneficieres: 80 school standents +80   |
| Resource Person: Zoolog students + 5 facultie                 |
| Dr. Raju Ramacubu.                                            |
| Department of Biology, Gandhigram Runal                       |
| Institute. Dindigal, Tamil Nadu.                              |
| Resoure person enlightened the students about the             |
| plants, types of leaves, flowers and preparation of Herbarius |
| Out come: 3 chool students were highly attracted to his.      |
| talk and learned the methods of Herbarian preparation         |
| Opline Tombre                                                 |
| Signature of the Signature of the Signature of the            |
| DET co- prolination HoD Princepal                             |
| 1357 co. prouveron 1100 principal                             |
|                                                               |
|                                                               |